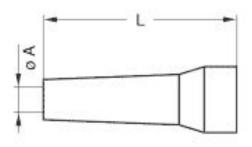

# DRAWINGS

Draws

#### Dimensions

|     | А    | L    |
|-----|------|------|
| mm. | 3    | 27   |
| in. | 0,12 | 1,06 |